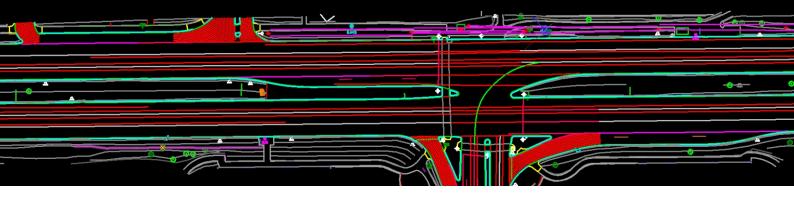

# Scan to BIM Ground Feature Model Extraction Services Highly Detailed and Accurate

Providing Extraction Service for the leading surveying technique in Laser Scanning. Whether a project is in the Aerial Laser Scanning, Mobile Laser Scanning, or Terrestrial Laser Scanning, we deliver results with a level of detail and accuracy with timely manners.

Using the combination of Microstation and TopoDOT to extract 3D point cloud data and creating a highly detailed and accurate 3D Infrastructure drawing.

Our projects came from many places such as New South Wales, Victoria, Western Australia, and Queensland.