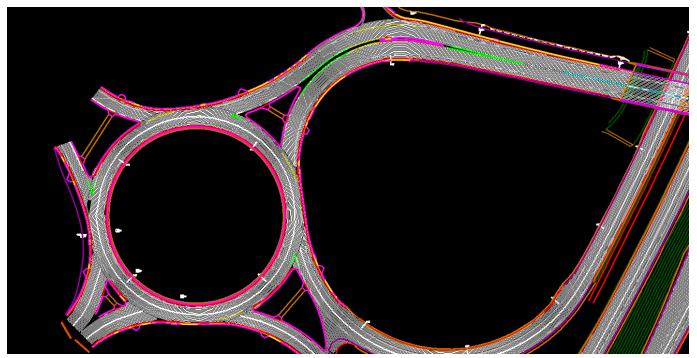

# Scan to BIM Ground Feature Model Extraction Services Highly Detailed and Accurate

Providing Extraction Service for the leading surveying technique in Laser Scanning. Whether a project is in the Aerial Laser Scanning, Mobile Laser Scanning, or Terrestrial Laser Scanning, we deliver results with a level of detail and accuracy with timely manners.

Using the combination of Microstation and TopoDOT to extract 3D point cloud data and creating a highly detailed and accurate 3D Infrastructure drawing.

Our projects came from many places such as New South Wales, Victoria, Western Australia, and Queensland.