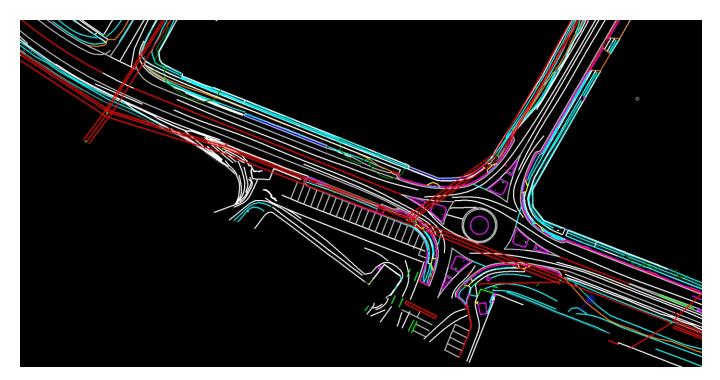

# Scan to BIM Ground Feature Model Extraction Services Highly Detailed and Accurate

Providing Extraction Service for the leading surveying technique in Laser Scanning. Whether a project is in the Aerial Laser Scanning, Mobile Laser Scanning, or Terrestrial Laser Scanning, we deliver results with a level of detail and accuracy with timely manners.

Using the combination of Microstation and TopoDOT to extract 3D point cloud data and creating a highly detailed and accurate 3D Infrastructure drawing.

Our projects came from many places such as New South Wales, Victoria, Western Australia, and Queensland.