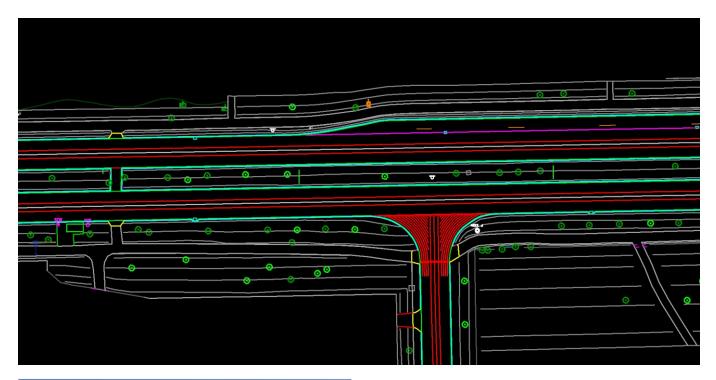

# Scan to BIM Ground Feature Model Extraction Services Highly Detailed and Accurate

Providing Extraction Service for the leading surveying technique in Laser Scanning. Whether a project is in the Aerial Laser Scanning, Mobile Laser Scanning, or Terrestrial Laser Scanning, we deliver results with a level of detail and accuracy with timely manners.

Using the combination of Microstation and TopoDOT to extract 3D point cloud data and creating a highly detailed and accurate 3D Infrastructure drawing.

Our projects came from many places such as New South Wales, Victoria, Western Australia, and Queensland.