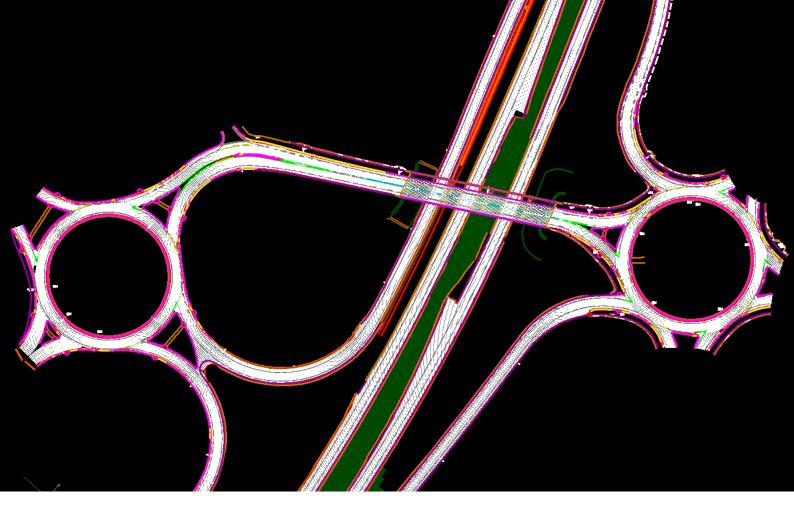

# Scan to BIM Ground Feature Model Extraction Services Highly Detailed and Accurate

Providing Extraction Service for the leading surveying technique in Laser Scanning. Whether a project is in the Aerial Laser Scanning, Mobile Laser Scanning, or Terrestrial Laser Scanning, we deliver results with a level of detail and accuracy with timely manners.

Using the combination of Microstation and TopoDOT to extract 3D point cloud data and creating a highly detailed and accurate 3D Infrastructure drawing.

Our projects came from many places such as New South Wales, Victoria, Western Australia, and Queensland.