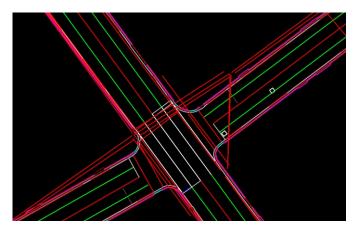

# Scan to BIM Ground Feature Model Extraction Services Highly Detailed and Accurate

Providing Extraction Service for the leading surveying technique in Laser Scanning. Whether a project is in the Aerial Laser Scanning, Mobile Laser Scanning, or Terrestrial Laser Scanning, we deliver results with a level of detail and accuracy with timely manners.

Using the combination of Microstation and TopoDOT to extract 3D point cloud data and creating a highly detailed and accurate 3D Infrastructure drawing.

Our projects came from many places such as New South Wales, Victoria, Western Australia, and Queensland.