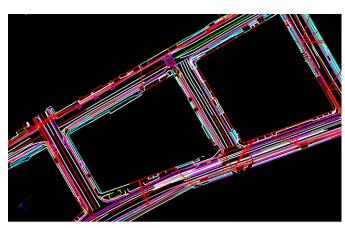

# Scan to BIM Ground Feature Model Extraction Services Highly Detailed and Accurate

Providing Extraction Service for the leading surveying technique in Laser Scanning. Whether a project is in the Aerial Laser Scanning, Mobile Laser Scanning, or Terrestrial Laser Scanning, we deliver results with a level of detail and accuracy with timely manners.

Using the combination of Microstation and TopoDOT to extract 3D point cloud data and creating a highly detailed and accurate 3D Infrastructure drawing.

Our projects came from many places such as New South Wales, Victoria, Western Australia, and Queensland.