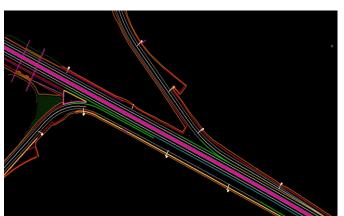

# Scan to BIM Ground Feature Model Extraction Services Highly Detailed and Accurate

Providing Extraction Service for the leading surveying technique in Laser Scanning. Whether a project is in the Aerial Laser Scanning, Mobile Laser Scanning, or Terrestrial Laser Scanning, we deliver results with a level of detail and accuracy with timely manners.

Using the combination of Microstation and TopoDOT to extract 3D point cloud data and creating a highly detailed and accurate 3D Infrastructure drawing.

Our projects came from many places such as New South Wales, Victoria, Western Australia, and Queensland.