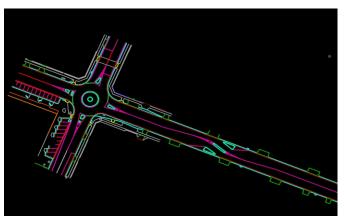

# Scan to BIM Ground Feature Model Extraction Services Highly Detailed and Accurate

Providing Extraction Service for the leading surveying technique in Laser Scanning. Whether a project is in the Aerial Laser Scanning, Mobile Laser Scanning, or Terrestrial Laser Scanning, we deliver results with a level of detail and accuracy with timely manners.

Using the combination of Microstation and TopoDOT to extract 3D point cloud data and creating a highly detailed and accurate 3D Infrastructure drawing.

Our projects came from many places such as New South Wales, Victoria, Western Australia, and Queensland.