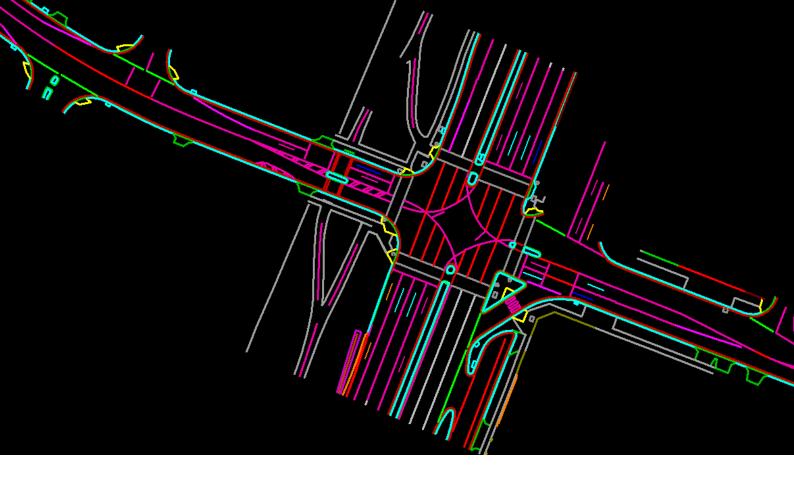

# Scan to BIM Ground Feature Model Extraction Services Highly Detailed and Accurate

Providing Extraction Service for the leading surveying technique in Laser Scanning. Whether a project is in the Aerial Laser Scanning, Mobile Laser Scanning, or Terrestrial Laser Scanning, we deliver results with a level of detail and accuracy with timely manners.

Using the combination of Microstation and TopoDOT to extract 3D point cloud data and creating a highly detailed and accurate 3D Infrastructure drawing.

Our projects came from many places such as New South Wales, Victoria, Western Australia, and Queensland.