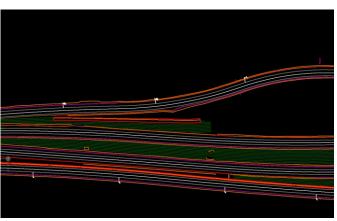

# Scan to BIM Ground Feature Model Extraction Services Highly Detailed and Accurate

Providing Extraction Service for the leading surveying technique in Laser Scanning. Whether a project is in the Aerial Laser Scanning, Mobile Laser Scanning, or Terrestrial Laser Scanning, we deliver results with a level of detail and accuracy with timely manners.

Using the combination of Microstation and TopoDOT to extract 3D point cloud data and creating a highly detailed and accurate 3D Infrastructure drawing.

Our projects came from many places such as New South Wales, Victoria, Western Australia, and Queensland.