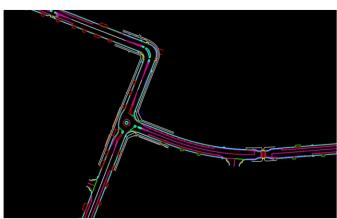

# Scan to BIM Ground Feature Model Extraction Services Highly Detailed and Accurate

Providing Extraction Service for the leading surveying technique in Laser Scanning. Whether a project is in the Aerial Laser Scanning, Mobile Laser Scanning, or Terrestrial Laser Scanning, we deliver results with a level of detail and accuracy with timely manners.

Using the combination of Microstation and TopoDOT to extract 3D point cloud data and creating a highly detailed and accurate 3D Infrastructure drawing.

Our projects came from many places such as New South Wales, Victoria, Western Australia, and Queensland.