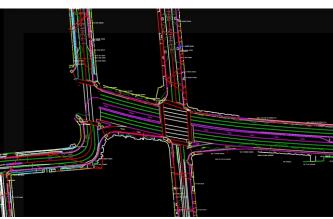

# Scan to BIM Ground Feature Model Extraction Services Highly Detailed and Accurate

Providing Extraction Service for the leading surveying technique in Laser Scanning. Whether a project is in the Aerial Laser Scanning, Mobile Laser Scanning, or Terrestrial Laser Scanning, we deliver results with a level of detail and accuracy with timely manners.

Using the combination of Microstation and TopoDOT to extract 3D point cloud data and creating a highly detailed and accurate 3D Infrastructure drawing.

Our projects came from many places such as New South Wales, Victoria, Western Australia, and Queensland.