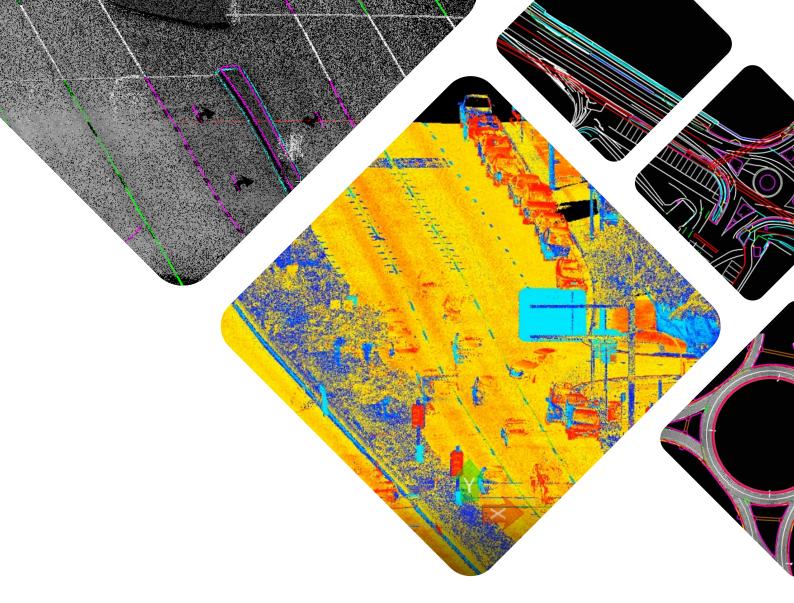

# Scan to BIM Ground Feature Model Extraction Services Highly Detailed and Accurate

Providing Extraction Service for the leading surveying technique in Laser Scanning. Whether a project is in the Aerial Laser Scanning, Mobile Laser Scanning, or Terrestrial Laser Scanning, we deliver results with a level of detail and accuracy with timely manners.

Using the combination of Microstation and TopoDOT to extract 3D point cloud data and creating a highly detailed and accurate 3D Infrastructure drawing.

Our projects came from many places such as New South Wales, Victoria, Western Australia, and Queensland.