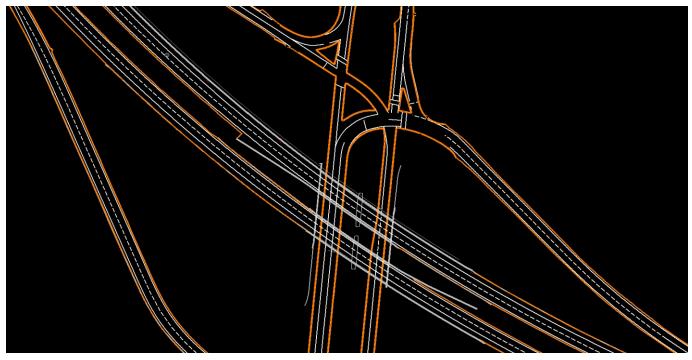

# Scan to BIM Ground Feature Model Extraction Services Highly Detailed and Accurate

Providing Extraction Service for the leading surveying technique in Laser Scanning. Whether a project is in the Aerial Laser Scanning, Mobile Laser Scanning, or Terrestrial Laser Scanning, we deliver results with a level of detail and accuracy with timely manners.

Using the combination of Microstation and TopoDOT to extract 3D point cloud data and creating a highly detailed and accurate 3D Infrastructure drawing.

Our projects came from many places such as New South Wales, Victoria, Western Australia, and Queensland.